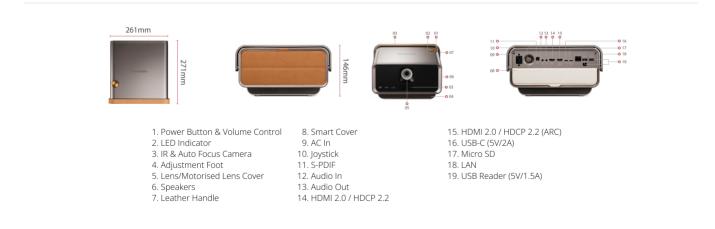

PROJECTOR

| SPECIFICATION                                  |                                                 | OTHERS                       |                                                                                                                                                                                                                                                                                      |
|------------------------------------------------|-------------------------------------------------|------------------------------|--------------------------------------------------------------------------------------------------------------------------------------------------------------------------------------------------------------------------------------------------------------------------------------|
| Native Resolution:                             | 3840x2160                                       | Power Supply Voltage:        | 100-240V+/- 10%, 50/60Hz(AC                                                                                                                                                                                                                                                          |
| Brightness:                                    | 2400 (LED Lumens)                               |                              | in)                                                                                                                                                                                                                                                                                  |
| Contrast Ratio:                                | 3000000:1                                       | Power Consumption:           | Normal: 115WStandby: <0.5W                                                                                                                                                                                                                                                           |
| Display Colour:                                | 1.07 Billion Colours                            | Operating Temperature:       | 0~40°C                                                                                                                                                                                                                                                                               |
| Light Source Type:                             | LED                                             | Carton:                      | Color                                                                                                                                                                                                                                                                                |
| Light Source Life (hours) with<br>Normal Mode: | 30000                                           | Net Weight:<br>Gross Weight: | 4.5kg<br>7.5kg                                                                                                                                                                                                                                                                       |
| Lamp Watt:                                     | RGBB LED                                        | Dimensions (WxDxH) with      | 261x271x146mm                                                                                                                                                                                                                                                                        |
| Lens:                                          | F=1.8, f=8.5mm                                  | Adjustment Foot:             |                                                                                                                                                                                                                                                                                      |
| Projection Offset:                             | 100%+/-5%                                       | OSD Language:                | 402x370x295mm<br>English, French, Spanish,<br>Thai, Korean, German, Italian,<br>Russian, Swedish, Dutch,<br>Polish, Czech, T-Chinese, S-<br>Chinese, Japanese, Turkish,<br>Portuguese, Finnish,<br>Indonesian, India, Arabic,<br>Vietnamese, Greek,<br>Hungarian, Total 24 languages |
| Throw Ratio:                                   | 0.8                                             |                              |                                                                                                                                                                                                                                                                                      |
| Optical Zoom:                                  | Fixed                                           |                              |                                                                                                                                                                                                                                                                                      |
| Digital Zoom:                                  | 0.8X-1.0X                                       |                              |                                                                                                                                                                                                                                                                                      |
| Image Size:                                    | 30"-200"                                        |                              |                                                                                                                                                                                                                                                                                      |
| Throw Distance:                                | 0.5m-3.5m (100"@1.77m)                          |                              |                                                                                                                                                                                                                                                                                      |
| Keystone:                                      | H:+/-40° , V: +/-40°                            | User Guide Language:         | English, S-Chinese, T-<br>Chinese, Indonesian, Finish,<br>French, German, Italian,<br>Japanese, Korean, Polish,<br>Portuguese, Russian, Spanish,<br>Swedish, Turkish, Arabic,<br>Czech, Thai, Vietnamese, total<br>20 languages                                                      |
| Audible Noise (Normal):                        | 26dB                                            |                              |                                                                                                                                                                                                                                                                                      |
| Audible Noise (Eco):                           | 25dB                                            |                              |                                                                                                                                                                                                                                                                                      |
| Local Storage:                                 | Total 16GB (12GB available<br>storage)          |                              |                                                                                                                                                                                                                                                                                      |
| Input Lag:                                     | 37ms                                            | STANDARD ACCESSORY           |                                                                                                                                                                                                                                                                                      |
| Resolution Support:                            | VGA(640 x 480) to 4K(3840 x<br>2160)            | Power Cord:                  | 1                                                                                                                                                                                                                                                                                    |
|                                                | 480i, 480p, 576i, 576p, 720p,                   | USB-C Cable:                 | 1 (1m)                                                                                                                                                                                                                                                                               |
| HDTV Compatibility:                            | 1080i, 1080p, 2160p                             | Remote Control:              | 1 (w/ backlit)                                                                                                                                                                                                                                                                       |
| Horizontal Frequency:                          | 15K-135KHz                                      | QSG:                         | Yes                                                                                                                                                                                                                                                                                  |
| Vertical Scan Rate:                            | 23-120Hz                                        | OPTIONAL ACCESSORY           |                                                                                                                                                                                                                                                                                      |
| INPUT                                          |                                                 | Wall/Ceiling Mount:          | PJ-WMK-007                                                                                                                                                                                                                                                                           |
| HDMI:                                          | 2 (HDMI 2.0, HDCP 1.4/2.2)                      |                              |                                                                                                                                                                                                                                                                                      |
| USB Type C:                                    | 1 (5V/ 2A)                                      |                              |                                                                                                                                                                                                                                                                                      |
| Audio-in (3.5mm):                              | 1                                               |                              |                                                                                                                                                                                                                                                                                      |
| Audio-in (Bluetooth):                          | 1 (BT4.2)                                       |                              |                                                                                                                                                                                                                                                                                      |
| USB Type A:                                    | 2(USB2.0 Reader x2)                             |                              |                                                                                                                                                                                                                                                                                      |
| SD Card:                                       | Micro SD (256GB, SDXC)                          |                              |                                                                                                                                                                                                                                                                                      |
| RJ45 Input (Internet):                         | 1                                               |                              |                                                                                                                                                                                                                                                                                      |
| Wifi Input:                                    | 1 (5Gn)                                         |                              |                                                                                                                                                                                                                                                                                      |
| OUTPUT                                         |                                                 |                              |                                                                                                                                                                                                                                                                                      |
| Audio-out (3.5mm):                             | 1                                               |                              |                                                                                                                                                                                                                                                                                      |
| Audio-out (Bluetooth):                         | 1 (BT4.2)                                       |                              |                                                                                                                                                                                                                                                                                      |
| Audio-out (HDMI ARC):                          | 1(Share with HDMI Input)                        |                              |                                                                                                                                                                                                                                                                                      |
| S/PDIF:                                        | 1                                               | -                            |                                                                                                                                                                                                                                                                                      |
| Speaker:                                       | 8W Cube x2(tweeter + woofer)<br>x2              |                              |                                                                                                                                                                                                                                                                                      |
| USB Type A (Power):                            | 2 (USB2.0 - 5V/1.5A x2, share with USB A Input) |                              |                                                                                                                                                                                                                                                                                      |
| CONTROL                                        |                                                 |                              |                                                                                                                                                                                                                                                                                      |
| USB Type A (Services):                         | 1 (share with USB A Input)                      |                              |                                                                                                                                                                                                                                                                                      |