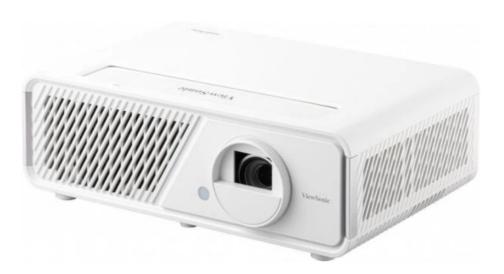

## Product **Description**

The X1 is ViewSonic's first lamp-free high brightness smart projector for home. Powered by 3rd generation LED technology and 3,100 LED Lumens of brightness, the X1 replaces frequent lamp replacement and toxic mercury with immediate and immersive big-screen entertainment through instant on/off capability, cinematic colours covering 125% Rec.709, and an impressive lifespan of 30,000 hours. Dual speakers customised by Harman Kardon deliver powerful, room-filling sound for movie nights or music streamed directly from your smartphone, with the option to connect Bluetooth headphones for personal entertainment. Embedded Wi-Fi connectivity enables screen mirroring directly from smart devices to the big screen, making content streaming easier than ever. And with vertical lens shift, 1.3x optical zoom, H&V keystone, and 4-corner adjustment capabilities, installing this 1080p projector is not only a breeze, but an upgrade to any home cinema.