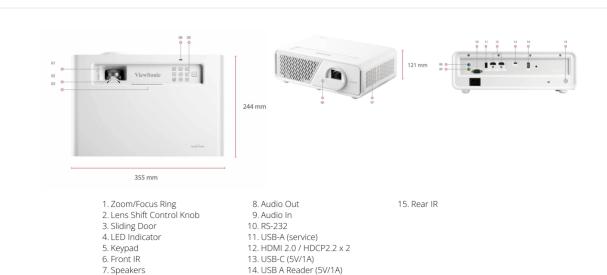

| SPECIFICATION                               |                                                      | OTHERS                                   |                                                                                                                                                                                                                                            |
|---------------------------------------------|------------------------------------------------------|------------------------------------------|--------------------------------------------------------------------------------------------------------------------------------------------------------------------------------------------------------------------------------------------|
| Native Resolution:                          | 1920x1080                                            | Power Supply Voltage:                    | 100-240V+/- 10%, 50/60Hz(AC                                                                                                                                                                                                                |
| DMD Type:                                   | DC3                                                  |                                          | in)                                                                                                                                                                                                                                        |
| Brightness:                                 | 3100 (LED Lumens)                                    | Power Consumption:                       | Normal: 218W; Standby: <0.5W                                                                                                                                                                                                               |
| Contrast Ratio:                             | 3000000:1                                            | Operating Temperature:                   | 0~40°C                                                                                                                                                                                                                                     |
| Display Colour:                             | 1.07 Billion Colours                                 | Carton:                                  | Colour                                                                                                                                                                                                                                     |
| Light Source Type:                          | LED                                                  | Net Weight:                              | 3.6kg                                                                                                                                                                                                                                      |
| Light Source Life (hours) with Normal Mode: | 30000                                                | Gross Weight:                            | 5.5kg                                                                                                                                                                                                                                      |
| Lamp Watt:                                  | RGBG LED                                             | Dimensions (WxDxH) with Adjustment Foot: | 355x244x121mm                                                                                                                                                                                                                              |
| Lens:                                       | F=2.59-2.87, f=16.88-<br>21.88mm                     | Packing Dimensions:                      | 490x376x313mm                                                                                                                                                                                                                              |
| Projection Offset:                          | 110%+/-5%                                            | OSD Language:                            | English, French, Spanish, Thai, Korean, German, Italian, Russian, Swedish, Dutch, Polish, Czech, T-Chinese, S- Chinese, Japanese, Turkish, Portuguese, Finnish, Indonesian, India, Arabic, Vietnamese, Greek, Hungarian Total 24 languages |
| Throw Ratio:                                | 1.15-1.5                                             |                                          |                                                                                                                                                                                                                                            |
| Optical Zoom:                               | 1.3X                                                 |                                          |                                                                                                                                                                                                                                            |
| Digital Zoom:                               | 0.8x-2.0x                                            |                                          |                                                                                                                                                                                                                                            |
| Image Size:                                 | 60"-150"                                             |                                          |                                                                                                                                                                                                                                            |
| Throw Distance:                             | 1.53m-4.98m(100"@2.55m)                              | User Guide Language:                     | English, S-Chinese, T-Chinese, Indonesian, Finish, French, German, Italian, Japanese, Korean, Polish, Portuguese, Russian, Spanish, Swedish, Turkish, Arabic, Czech, Thai, Vietnamese, total 20 languages                                  |
| Keystone:                                   | H:+/-40° , V:+/-40°                                  |                                          |                                                                                                                                                                                                                                            |
| Lens Shift V. Range:                        | +10%, -0%                                            |                                          |                                                                                                                                                                                                                                            |
| Audible Noise (Normal):                     | 31dB                                                 |                                          |                                                                                                                                                                                                                                            |
| Audible Noise (Eco):                        | 27dB                                                 |                                          |                                                                                                                                                                                                                                            |
| Local Storage:                              | Total 16GB(11GB available storage)                   | Power Cord:                              | 1                                                                                                                                                                                                                                          |
| Input Lag:                                  | 8.3ms                                                | USB-C Cable:                             | 1 (1m)                                                                                                                                                                                                                                     |
| Resolution Support:                         | VGA(640 x 480) to 4K(3840 x 2160)                    | Remote Control:                          | 1(w/ backlit)                                                                                                                                                                                                                              |
| HDTV Compatibility:                         | 480i, 480p, 576i, 576p, 720p,<br>1080i, 1080p, 2160p | QSG: OPTIONAL ACCESSORY                  | Yes                                                                                                                                                                                                                                        |
| Horizontal Frequency:                       | 15K-135KHz                                           | Wall/Ceiling Mount:                      | PJ-WMK-007                                                                                                                                                                                                                                 |
| Vertical Scan Rate:                         | 23-120Hz                                             |                                          |                                                                                                                                                                                                                                            |
| INPUT                                       |                                                      |                                          |                                                                                                                                                                                                                                            |
| HDMI:                                       | 2 (HDMI 2.0, HDCP 1.4/2.2)                           |                                          |                                                                                                                                                                                                                                            |
| USB Type C:                                 | 1 (5V/ 1A)                                           |                                          |                                                                                                                                                                                                                                            |
| Audio-in (3.5mm):                           | 1                                                    |                                          |                                                                                                                                                                                                                                            |
| Audio-in (Bluetooth):                       | 1 (BT4.2)                                            |                                          |                                                                                                                                                                                                                                            |
| USB Type A:                                 | 1(USB2.0 Reader x1)                                  |                                          |                                                                                                                                                                                                                                            |
| Wifi Input:                                 | 1 (5Gn)                                              |                                          |                                                                                                                                                                                                                                            |
| OUTPUT                                      |                                                      |                                          |                                                                                                                                                                                                                                            |
| Audio-out (3.5mm):                          | 1                                                    |                                          |                                                                                                                                                                                                                                            |
| Audio-out (Bluetooth):                      | 1 (BT4.2)                                            |                                          |                                                                                                                                                                                                                                            |
| Speaker:                                    | 6W Cube x2(Full range x2)                            |                                          |                                                                                                                                                                                                                                            |
| USB Type A (Power):                         | 1(USB2.0 - 5V/1A x1, share with USB A Input)         |                                          |                                                                                                                                                                                                                                            |
| CONTROL                                     |                                                      |                                          |                                                                                                                                                                                                                                            |
| RS232 (DB 9-pin male):                      | 1                                                    |                                          |                                                                                                                                                                                                                                            |
| USB Type A (Services):                      | 1                                                    |                                          |                                                                                                                                                                                                                                            |