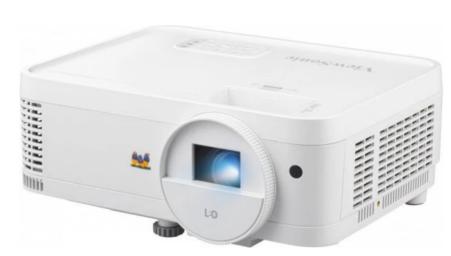

## Product **Description**

The LS500WH is ViewSonic's first lamp-free, 2,000 ANSI Lumens high brightness WXGA projector for business and education. Adopting industry-leading 3rd generation LED technology, it frees users from frequent lamp replacement and toxic mercury for a safer and greener environment, offering phenomenal lifespan of 30,000 hours, less power consumption, and true-to-life colors with 125% Rec.709. Give light to your presentations effortlessly with efficient instant power on/off and 360° tilt angle projection for flexible setup in small-to- medium sized meeting rooms/classrooms.