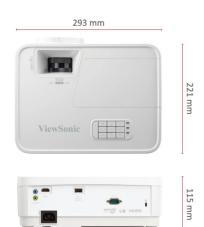

- 1. Keypad
- 2. Power Button
- 3. Front IR
- 4. Lens
- 6. Zoom/Focus Ring
- 5. LED Indicator
- 8. Audio Out
- 9. RS-232 10. HDMI
- 11. USB Type A(5V/2A, Service)

7. Audio In

Visit Us www.viewsonic.com

| SPECIFICATION                               |                                               | OTHERS                                |                                                                                                                                                                                                                         |
|---------------------------------------------|-----------------------------------------------|---------------------------------------|-------------------------------------------------------------------------------------------------------------------------------------------------------------------------------------------------------------------------|
| Native Resolution:                          | 1280x800                                      |                                       | 100-240V+/- 10%,                                                                                                                                                                                                        |
| DMD Type:                                   | DC3                                           | Power Supply Voltage:                 | 50/60Hz<br>(AC in)                                                                                                                                                                                                      |
| Brightness:                                 | 3000 (LED Lumens)                             | Power Consumption:                    | Normal: 156W<br>Standby: <0.5W                                                                                                                                                                                          |
| Contrast Ratio:                             | 3000000:1                                     | Operating Temperature:                | 0~40°C                                                                                                                                                                                                                  |
| Display Color:                              | 1.07 Billion Colors                           | Carton:                               | Brown                                                                                                                                                                                                                   |
| Light Source Type:                          | LED                                           | Net Weight:                           | 2.45kg                                                                                                                                                                                                                  |
| Light Source Life (hours) with Normal Mode: | 30000                                         | Gross Weight:                         | 3.55kg                                                                                                                                                                                                                  |
| Lamp Watt:                                  | RGB LED                                       | Dimensions (WxDxH) with               | 293x221x115mm                                                                                                                                                                                                           |
| Lens:                                       | F=2.56-2.68, f=22-<br>24.1mm                  | Adjustment Foot:  Packing Dimensions: | 365x300x188mm                                                                                                                                                                                                           |
| Projection Offset:                          | 100%+/-5%                                     | OSD Language:                         | English, French, Spanish, Thai, Korean, German, Italian, Russian, Swedish, Dutch, Polish, Czech, T-Chinese, S-Chinese, Japanese, Turkish, Portuguese, Finnish, Indonesian, India, Arabic, Vietnamese, Greek, Hungarian. |
| Throw Ratio:                                | 1.55-1.70                                     |                                       |                                                                                                                                                                                                                         |
| Optical Zoom:                               | 1.1X                                          |                                       |                                                                                                                                                                                                                         |
| Digital Zoom:                               | 0.8x-2.0x                                     |                                       |                                                                                                                                                                                                                         |
| Image Size:                                 | 30"-300"                                      |                                       |                                                                                                                                                                                                                         |
| Throw Distance:                             | 1m-10.98m<br>(100"@3.34m)                     |                                       |                                                                                                                                                                                                                         |
| Keystone:                                   | +/- 40° (V)                                   |                                       | Total 24 languages                                                                                                                                                                                                      |
| Audible Noise (Normal):                     | 30dB                                          | User Guide Language:                  | English, S-Chinese, T-Chinese, Indonesian, Finish, French, German, Italian, Japanese, Korean, Polish, Portuguese, Russian, Spanish, Swedish, Turkish, Arabic, Czech, Thai, Vietnamese, total 20 languages               |
| Audible Noise (Eco):                        | 26dB                                          |                                       |                                                                                                                                                                                                                         |
| Input Lag:                                  | 16ms                                          |                                       |                                                                                                                                                                                                                         |
| Resolution Support:                         | VGA(640 x 480) to<br>FullHD(1920 x 1080)      |                                       |                                                                                                                                                                                                                         |
| HDTV Compatibility:                         | 480i, 480p, 576i, 576p,<br>720p, 1080i, 1080p |                                       |                                                                                                                                                                                                                         |
| Horizontal Frequency:                       | 15K-102KHz                                    | STANDARD ACCESSORY                    |                                                                                                                                                                                                                         |
| Vertical Scan Rate:                         | 23-120Hz                                      | Power Cord:                           | 1                                                                                                                                                                                                                       |
| INPUT                                       |                                               | Remote Control:                       | 1                                                                                                                                                                                                                       |
| HDMI:                                       | 1 (HDML 1 4/ HDCD 1 4)                        | QSG:                                  | Yes                                                                                                                                                                                                                     |
| Audio in (2 Emm):                           | (HDMI 1.4/ HDCP 1.4)                          | Warranty Card:                        | Yes (CN Only)                                                                                                                                                                                                           |
| Audio-in (3.5mm):  OUTPUT                   | 1                                             | OPTIONAL ACCESSORY                    |                                                                                                                                                                                                                         |
| Audio-out (3.5mm):                          | 1                                             | Wall/Ceiling Mount:                   | PJ-WMK-007                                                                                                                                                                                                              |
| Speaker:                                    | 2W                                            | Carry Bag:                            | PJ-CASE-008                                                                                                                                                                                                             |
| USB Type A (Power):                         | 1 (5V/2A)                                     |                                       |                                                                                                                                                                                                                         |
| CONTROL                                     | . (5 1, 2, 1)                                 |                                       |                                                                                                                                                                                                                         |
| RS232 (DB 9-pin male):                      | 1                                             |                                       |                                                                                                                                                                                                                         |
| USB Type A (Services):                      | 1<br>(share with USB A<br>Output)             |                                       |                                                                                                                                                                                                                         |